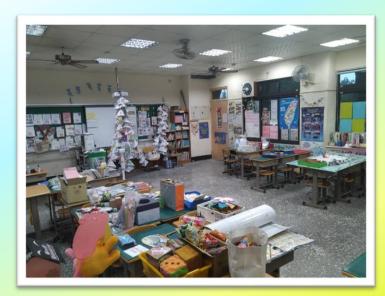

# Workplace Environment

The most common places to be used by the ETA/ETF at school are the English classroom and the office.

**English Classroom** 

Office