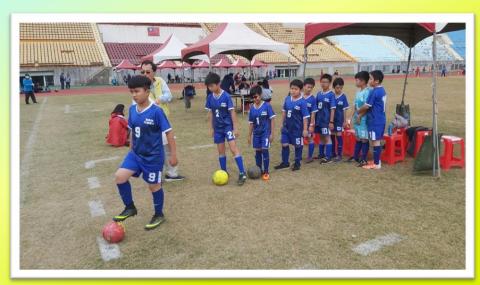

Wenhua Rd., Zhuqi Township,

Chiayi County, Taiwan, R.O.C.

Telephone:05-2611018

https://reurl.cc/4aD8ZL







Zhuqi Elementary School and Zhuqi Senior High School are just across the street from each other. Through cooperate between both campuses, we tried to develop streamlined curriculum for students in the Zhuqi township.



**Zhuqi Senior High School** 



**Zhuqi Elementary School** 



Healthy Children and Forest Railway.



**Healthy Children** 



**Forest Railway** 



Local culture and Local Agricultural Products.



**Local Culture** 



**Local Agricultural Products** 



## School Environment

#### Campus Park







Playground



#### Student Orchestra and Percussion Orchestra





**Student Orchestra** 

**Percussion Orchestra** 



#### Dance Club and Football Team







**Football Team** 

# Speciality Clubs

Badminton Team and Baseball Team.







**Baseball Team** 



### School Art Talent Class

This class was established in 2021. It will link up with Zhuqi Senior High School to become a 10-Year artistic based education program.





# Workplace Environment

The most common places to be used by the ETA/ETF at school are the English classroom and the office.



**English Classroom** 



Office

## Campus Environment





## Campus Environment