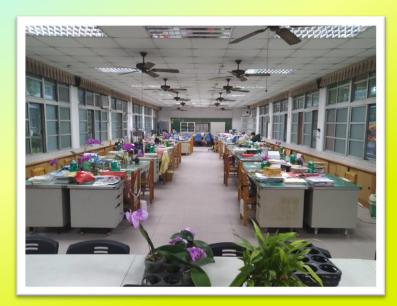

# Workplace Environment

The most common places to be used by the ETA/ETF at school are the English classroom and the office.

**English Classroom** 

Office